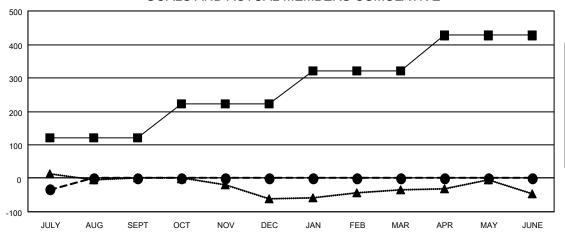

| Members               |                       |                           |                                                  |  |  |  |  |  |
|-----------------------|-----------------------|---------------------------|--------------------------------------------------|--|--|--|--|--|
| RESULTS FOR 2022-2023 |                       |                           |                                                  |  |  |  |  |  |
| QUARTER               | MEMBER GROWTH<br>GOAL | NET MEMBER GROW<br>ACTUAL | TH DROPPED  MEMBERS ACTUAL (including transfers) |  |  |  |  |  |
| JULY/AUG/SE           | EPT 122               | 45                        | 62                                               |  |  |  |  |  |
| OCT/NOV/DE            | C 100                 | 0                         | 0                                                |  |  |  |  |  |
| JAN/FEB/MAF           | ₹ 100                 | 0                         | 0                                                |  |  |  |  |  |
| APR/MAY/JUI           | NE 105                | 0                         | 0                                                |  |  |  |  |  |

## GOALS AND ACTUAL MEMBERS CUMULATIVE

- MEMBER GROWTH NET GOAL

- MEMBER GROWTH ACTUAL

- LAST YEAR MEMBERSHIP ACTUAL

| DROPPED CLUBS: 1 |    | 15 CLUBS OF 150 ADDED 1 OR<br>MORE NEW MEMBERS | GENDER DISTRIBUTION           |                |
|------------------|----|------------------------------------------------|-------------------------------|----------------|
|                  |    |                                                | MALE                          | 2,393 (65.63%) |
|                  |    |                                                | FEMALE                        | 1,251 (34.31%) |
| DROPPED MEMBERS  |    |                                                | NON BINARY                    | 0 (0.00%)      |
| DECEASED         | 6  |                                                | PREFER NOT TO ANSWER          | 2 (0.05%)      |
| CLUB CANCELLED   | 0  |                                                | TOTAL FAMILY UNIT MEMBERO     | 752            |
| OTHER            | 56 | CLICK HERE FOR CUMULATIVE                      | TOTAL FAMILY UNIT MEMBERS 75  |                |
| TOTAL            | 62 | MEMBERSHIP DATA                                | FAMILY MEMBERS PAYING HALDUES | F 388          |