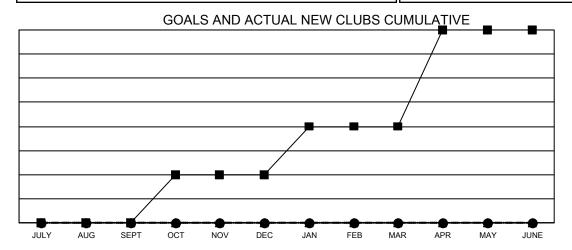

## GAT MONTHLY MEMBERSHIP PROGRESS REPORT

Multiple District 43

**LOCATION: KENTUCKY** 

Results as of: 7/31/2022

| Clubs RESULTS FOR 2022-2023 |   |   |   |      |  |
|-----------------------------|---|---|---|------|--|
|                             |   |   |   |      |  |
| JULY/AUG/SEPT               | 0 | 0 | 1 | JULY |  |
| OCT/NOV/DEC                 | 1 | 0 | 0 | ОСТ  |  |
| JAN/FEB/MAR                 | 1 | 0 | 0 | JAN/ |  |
| APR/MAY/JUNE                | 2 | 0 | 0 | APR. |  |

■- CURRENT YEAR GOALS FOR NEW CLUBS

- CURRENT YEAR ACTUAL NEW CLUBS

- LAST YEAR ACTUAL NEW CLUBS